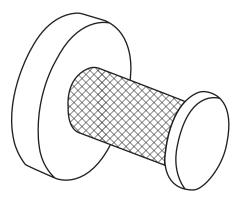

3. Hammer the plastic anchors into the holes

4. Place the mounting bracket over the holes and drive the screws into the plastic anchors

5. Place the robe hook over the mounting bracket

6.Secure the robe hook to the mounting bracket with the hexagon wrench.