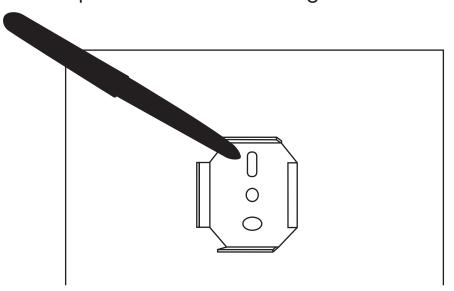

### **SUGGESTED TOOLS & MATERIALS:**

**INCLUDED PARTS:** 

1. Hold the mounting bracket against the wall and mark the position of the two top and bottom mounting bracket holes.

2. Drill holes on the marks

3. Hammer the plastic anchors into the holes

4. Place the mounting bracket over the holes and drive the screws into the plastic anchors

5. Place the robe hook over the mounting bracket

6.Secure the robe hook to the mounting bracket with the hexagon wrench.