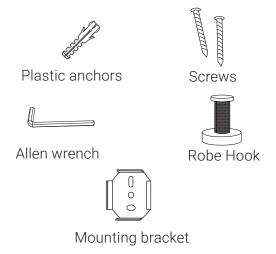

### **SUGGESTED TOOLS & MATERIALS:**

**INCLUDED PARTS:** 

1. Hold the mounting bracket against the wall and mark the position of the two top and bottom mounting bracket holes.

2. Drill holes on the marks