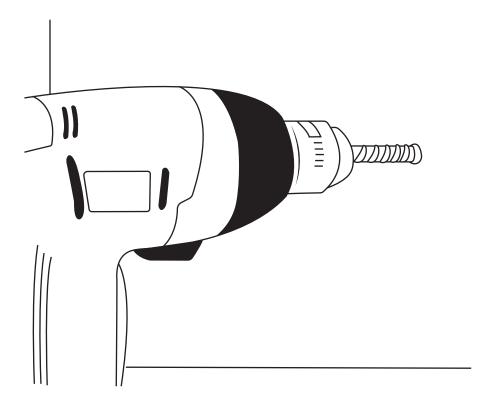

### **SUGGESTED TOOLS & MATERIALS:**

**INCLUDED PARTS:** 

1. Hold the mounting bracket against the wall and mark the position of the two top and bottom mounting bracket holes.

2. Drill holes on the marks