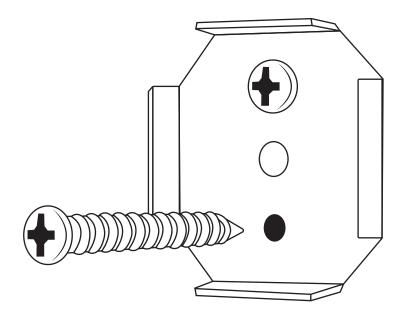

### **SUGGESTED TOOLS & MATERIALS:**

**INCLUDED PARTS:** 

1. Hold the mounting bracket against the wall and mark the position of the two top and bottom mounting bracket holes.

2. Drill holes on the marks

3. Hammer the plastic anchors into the holes

4. Place the mounting bracket over the holes and drive the screws into the plastic anchors

5. Place the robe hook over the mounting bracket

6.Secure the robe hook to the mounting bracket with the hexagon wrench.