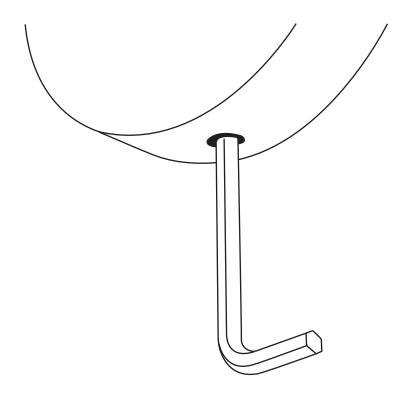

3. Hammer the plastic anchors into the holes

4. Place the mounting bracket over the holes and drive the screws into the plastic anchors

5. Place the robe hook over the mounting bracket

6.Secure the robe hook to the mounting bracket with the hexagon wrench.