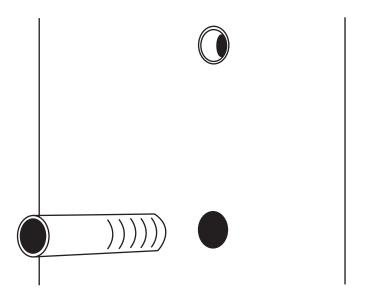

### **SUGGESTED TOOLS & MATERIALS:**

**INCLUDED PARTS:** 

1. Hold the mounting bracket against the wall and mark the position of the two top and bottom mounting bracket holes.

2. Drill holes on the marks

3. Hammer the plastic anchors into the holes

4. Place the mounting bracket over the holes and drive the screws into the plastic anchors

5. Place the robe hook over the mounting bracket

6.Secure the robe hook to the mounting bracket with the hexagon wrench.